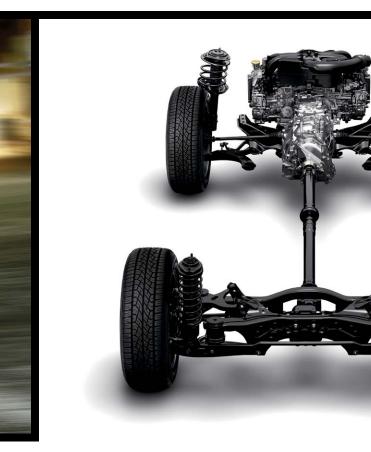

#### Subaru Symmetrical Full-Time All-Wheel Drive

The satisfaction of the drive comes from symmetry and balance. That is why Subaru has been developing and perfecting the Symmetrical AWD system since 1972. Matched with the SUBARU BOXER® engine for a near-perfect symmetrical layout, it delivers gratifying power with exceptional traction, providing balance and stability for total control in ever-shifting road conditions.

#### DYNAMIC PERFORMANCE

Excellent road adhesion makes acceleration immediate and exhilarating. And the symmetry helps the XV Crosstrek deliver responsive handling because it's more stable during cornering, for a unique feeling of control in any situation.

#### **CONSTANT CONTACT**

The more your tires are engaged with the road, the more control you have. Power is routed to all four tires while the vehicle is in motion in order to maintain optimal connection to the road, maximizing handling and control.

#### AGILITY IN AN EMERGENCY

In bad weather, or in the precious seconds it takes to react to a sudden situation, the symmetrical drivetrain with impressive balance provides the stability, agility and traction that help you step around danger.