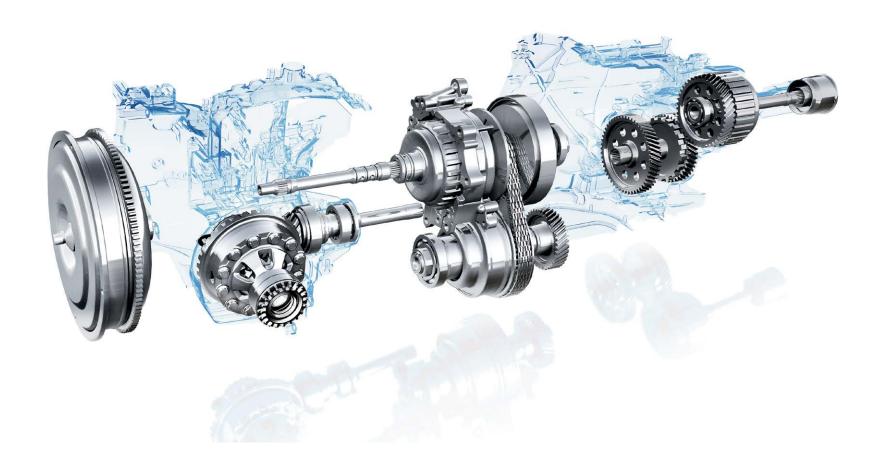

#### Subaru Symmetrical Full-Time All-Wheel Drive

The satisfaction of the drive comes from symmetry and balance. That is why Subaru has been developing and perfecting the Symmetrical AWD system since 1972. Matched with the SUBARU BOXER® engine for a near-perfect symmetrical layout, it delivers gratifying power with exceptional traction, providing balance and stability for total control in ever-shifting road conditions.

#### 5-SPEED MANUAL TRANSMISSION + VISCOUS CENTRE DIFFERENTIAL AWD

Geared for exciting response and control, the 5-speed manual transmission enables you to define your own driving style. It features the Hill Holder System to help you avoid rolling when starting on a hill. The gearbox is paired with an AWD system utilizing a viscous limited-slip centre differential (LSD). Whenever the balance of traction changes, the LSD instantaneously redistributes the torque to the front and rear wheels as needed.

#### LINEARTRONIC® CVT + ACTIVE TORQUE SPLIT AWD

The Subaru XV Crosstrek achieves inspiring levels of response and efficiency with Lineartronic® CVT (Continuously Variable Transmission). This unique transmission dramatically maximizes fuel efficiency by keeping the engine in its optimal rev range, and preserving momentum that's often lost during a gear shift. And thanks to its compact and lightweight configuration, it ensures a quick response and engaging performance. Models equipped with the Lineartronic® CVT provide more control with sporty manual mode and steering wheel-mounted paddle shifters, giving you quick access to higher revs and greater engine power. In addition, the Subaru XV Crosstrek responds to changing driving conditions by adjusting the front and rear wheel torque distribution in real time.