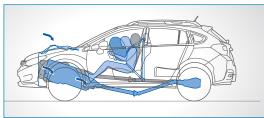

#### **BREAK AWAY ENGINE**

Every Subaru goes above and beyond common practice when it comes to your safety. In the event of a head-on collision, your XV Crosstrek's SUBARU BOXER® engine and gearbox are driven under the front-seat occupants and away from the cabin for your protection.