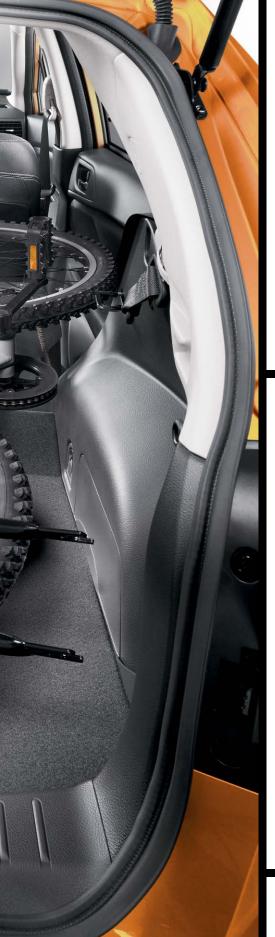

## In sync with life in action.

Everything about the Subaru XV Crosstrek's design—even the compact engineering of its rear suspension—goes into making it a crossover you'll love to live with. With a wide luggage area, it handles cargo for your weekend hauls with ease. What's more, 60/40-split rear seats easily fold individually or together to give you even more space. Well-suited for an active life, its design makes getting in and out easy.

#### VERSATILE CAPACITY

The Subaru XV Crosstrek can carry five passengers and their baggage at the same time. 60/40-split rear seats mean the Subaru XV Crosstrek has the versatility to hold a rear occupant and a bike at the same time. With 1470 litres of cargo volume, a nearly square rear gate and flat-folding rear seats, it'll take on your latest urban or outdoor excursion with ease.