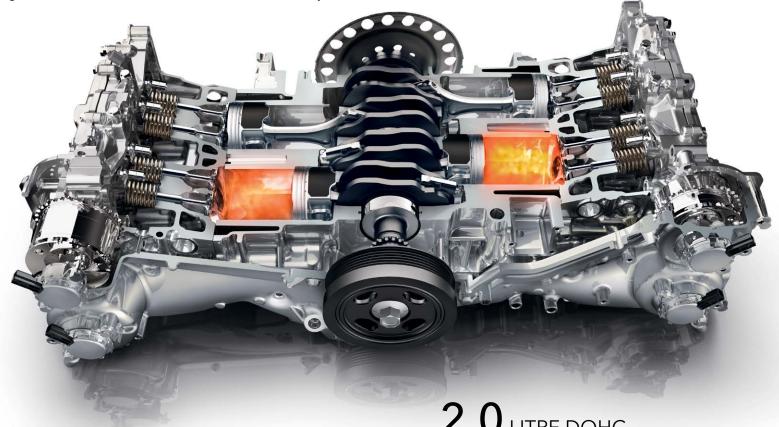

#### SUBARU BOXER® Engine

Few cars deliver the thrilling eagerness and spontaneity of the Subaru XV Crosstrek. It's achieved with the horizontally opposed SUBARU BOXER® engine, which places the pistons 180 degrees apart for a lower, flatter profile compared to other engine types. This gives the powerplant—and by extension the whole car—a lower centre of gravity and more balanced weight distribution. In addition, the pistons' opposing movements counteract each other, which naturally reduces vibration.

#### **INCREASED STABILITY**

Because the engine block has a flatter profile and sits lower in the chassis, the overall vehicle is more stably balanced and resistant to side-to-side motion than other designs.

#### **SMOOTH AND EXCITING**

At any rpm, the engine delivers immediate, responsive power that's both smooth and satisfying. Without compromising comfort or civility, it transforms even a daily errand into a dynamic adventure.

#### LONG-LASTING PERFORMANCE

The engine's flat design is inherently rigid and self-balancing, generating less vibration than most "V" type or in-line engines for more durability and more reliable performance.

2.0 LITRE DOHC SUBARU BOXER®

**MAX OUTPUT:** 148 hp @ 6200 rpm **MAX TORQUE:** 145 lb-ft @ 4200 rpm

FUEL ECONOMY: (Lineartronic® CVT) 8.2 L/100 km city, 6.0 L/100 km hwy

(5MT) 8.9 L/100 km city, 6.7 L/100 km hwy

The power to stir excitement comes from the rich and immediate response of the Subaru 2.0-litre DOHC boxer engine. Improved Active Valve Control System (AVCS) and an optimized intake provide a generous amount of lowend torque, ensuring you have the acceleration you need around town. That performance comes responsibly, too—cylinder-mounted injectors, lightweight pistons and connecting rods mean it's as frugal with fuel as it is clean-burning. In addition, due to its vibration-cancelling SUBARU BOXER® layout, power and efficiency come with refinement that's made for urban living.