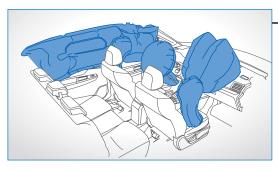

#### Passive safety, to better survive a collision.

Occupant protection is a high priority in every element of the Subaru XV Crosstrek–from the major features such as seats, to the smaller ones like the pedals. Its energy-absorbing body structure is smartly strengthened with high-tensile-strength steel in critical areas, minimizing the impact force that can reach the cabin while increasing bending stiffness. In addition, an array of advanced interior safety features helps protect occupants directly.

#### SEATS, SEATBELTS AND SRS1 AIRBAGS

Height-adjustable, front seatbelts feature pretensioners to hold passengers firmly in place. And the Subaru XV Crosstrek features whiplash-reducing front seats and energy-absorbing head restraints that can help better protect front occupants from injury during a rear collision. Even the rear seats have been optimized for protection, with the seating position set back to reduce the effects of a side impact. Front, front-side and curtain SRS' airbags are standard. A knee SRS' airbag is also standard, which greatly increases the protection of the lower extremities of the driver in frontal impacts. Also, tether and ISO-FIX anchors—which don't compromise luggage room—facilitate easy installation of compatible child-safety seats.