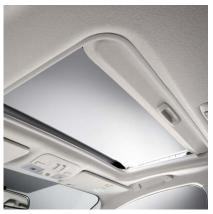

#### XV Crosstrek Limited Package

- 148-hp 2.0-litre 4-cylinder SUBARU BOXER® engine
- Subaru Symmetrical Full-Time All-Wheel Drive
- 5-speed manual transmission or optional Lineartronic® CVT (Continuously Variable Transmission)
- 17-inch aluminum-alloy wheels
- Fog lights
- Roofline spoiler with integrated brake light
- Heated front seats and side mirrors
- HID headlights
- Power tilting and sliding glass sunroof
- ▲ Voice-activated, in-dash GPS navigation system with 6.1-inch high-resolution touch-screen, Subaru STARLINK™³ system with Aha™ infotainment smartphone integration⁴, SMS text messaging capability³, XM\* NavTraffic⁴, Bluetooth\*² mobile phone connectivity with voice activation, Bluetooth\*² streaming audio, 3.5-mm auxiliary jack, USB and Rear-Vision Camera
- ▲ Leather-trimmed upholstery
- ▲ LED mirror integrated turn signals
- ▲ Automatic dual-zone climate control system

#### XV Crosstrek Sport Package

- 148-hp 2.0-litre 4-cylinder SUBARU BOXER® engine
- Subaru Symmetrical Full-Time All-Wheel Drive
- 5-speed manual transmission or optional Lineartronic® CVT (Continuously Variable Transmission)
- 17-inch aluminum-alloy wheels
- Fog lights
- 6-speaker single-CD audio system with USB port/iPod®¹ control, Bluetooth®² mobile phone connectivity and 3.5-mm auxiliary jack
- Premium cloth upholstery
- Heated front seats and side mirrors
- ▲ Large roofline spoiler with integrated brake light
- ▲ HID headlights
- ▲ Power tilting and sliding glass sunroof