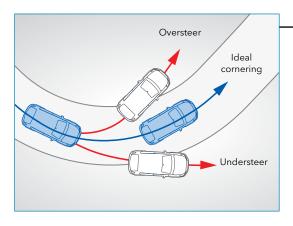

#### Subaru Symmetrical Full-Time All-Wheel Drive

The satisfaction of the drive comes from symmetry and balance. That is why Subaru has been developing and perfecting the Symmetrical AWD system since 1972. Matched with the SUBARU BOXER® engine for a near-perfect symmetrical layout, it delivers gratifying power with exceptional traction, providing balance and stability for total control in ever-shifting road conditions.

#### DYNAMIC PERFORMANCE

Excellent road adhesion makes acceleration immediate and exhilarating. And the symmetry helps the XV Crosstrek deliver responsive handling because it's more stable during cornering, for a unique feeling of control in any situation.

#### **CONSTANT CONTACT**

The more your tires are engaged with the road, the more control you have. Power is routed to all four tires while the vehicle is in motion in order to maintain optimal connection to the road, maximizing handling and control.

#### AGILITY IN AN EMERGENCY

In bad weather, or in the precious seconds it takes to react to a sudden situation, the symmetrical drivetrain with impressive balance provides the stability, agility and traction that help you step around danger.

#### VEHICLE DYNAMICS CONTROL SYSTEM

Standard on every Subaru XV Crosstrek, the Vehicle Dynamics Control System monitors and analyses whether the car is following your intended course through an array of sensors. If the vehicle approaches the limits of stability while cornering or avoiding an obstacle, the AWD torque distribution, engine output and brakes at each wheel adjust to keep the vehicle on course.