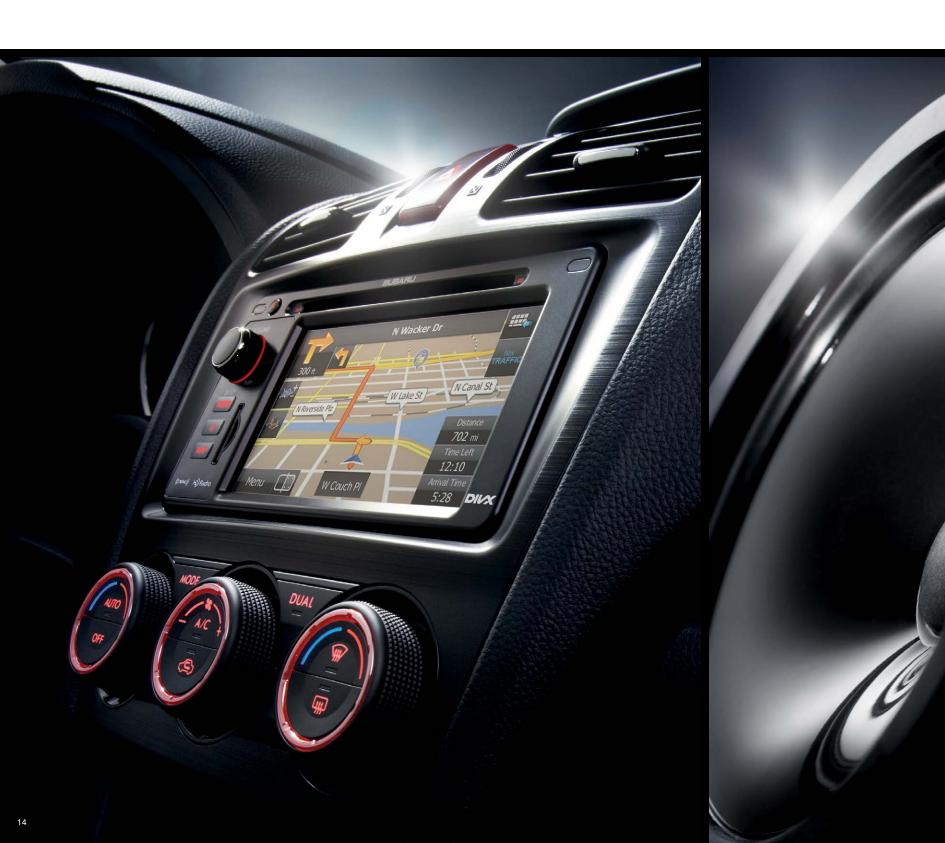

#### NAVIGATION SYSTEM<sup>2</sup>

To help you find your way through the urban maze, Subaru XV Crosstrek's navigation system provides fast and accurate guidance that's made even more useful with real-time traffic data<sup>3</sup>. The high-quality display pinpoints your location while providing information like maintenance data or SMS texts<sup>4</sup> from your mobile phone via Bluetooth®1. Change settings with the convenient touch-screen, or take advantage of the advanced voice recognition system that lets you operate the system in three different languages.

#### ENTERTAINMENT THAT MAKES AN INSTANT CONNECTION.

Get more from your music. Plug in your iPod®5 or other portable music player to the standard AUX or optional USB input jack and listen to your favourite MP3 or WMA6 tunes through the robust Subaru XV Crosstrek audio system. In addition, voice commands enable you to search your music and access other commands.

#### ENHANCED REAR VISION. EASIER PARKING.

Enjoy the ability to manoeuvre the Subaru XV Crosstrek in tight spaces with ease using the Rear-Vision Camera System, standard on the Limited Package. When the driver shifts into reverse, the camera displays a live colour image on Subaru XV's indash display, along with guidelines to assist in parking manoeuvres.