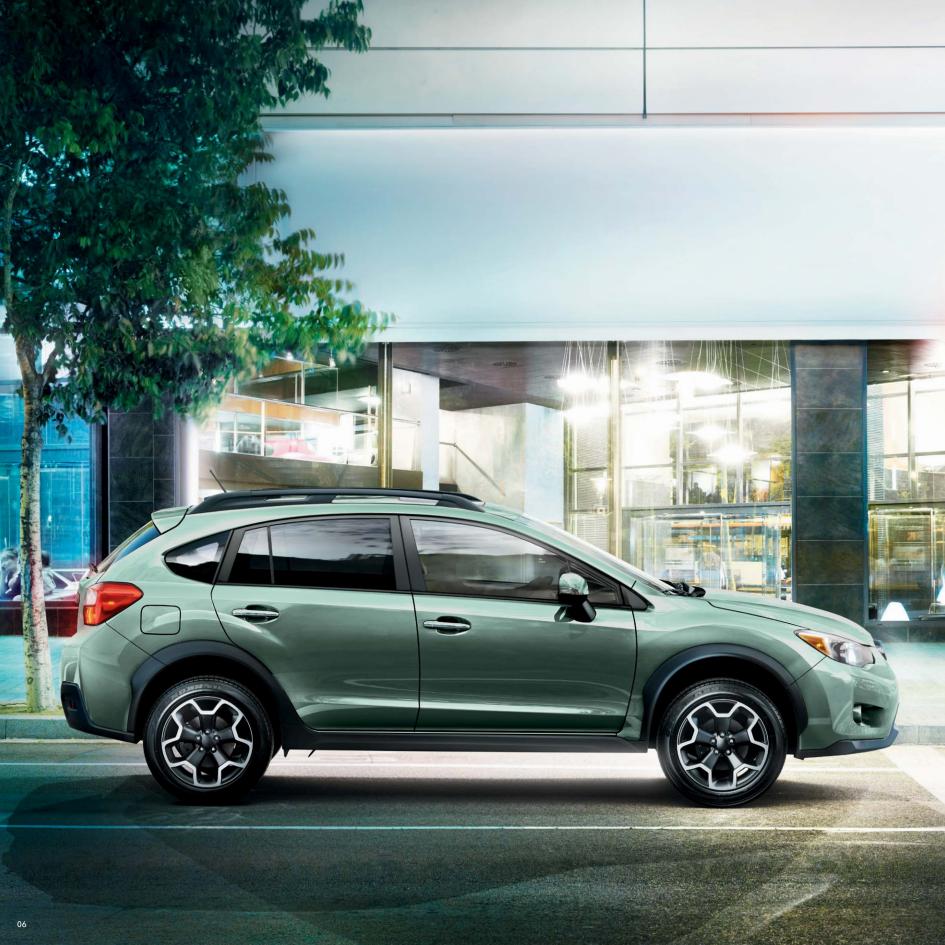

## In tune with the city. Inside out.

With its bold fender flares and sleek aerodynamic profile, at first glance you know the Subaru XV Crosstrek is a crossover with a modern edge. Sculpted lines and creases on the body help direct airflow for greater fuel efficiency, and the forward-swept windshield brings an aggressive style with improved visibility—combining real-world practicality with ideal-world design.

#### 17-INCH ALUMINUM WHEELS

The Subaru XV Crosstrek comes with stylish, 17-inch aluminum wheels that infuse a performance-inspired stance. Finished in a unique black and machined twotone scheme, the striking contrast reflects its dual character that's both bold and casual.

#### **FENDER FLARES**

Make a visual impact like no other—the athletic fender flares set apart the Subaru XV Crosstrek with an unmistakably sporty crossover profile. Combining street-smart ruggedness and nimble versatility, it's ready for the road—rain or shine.