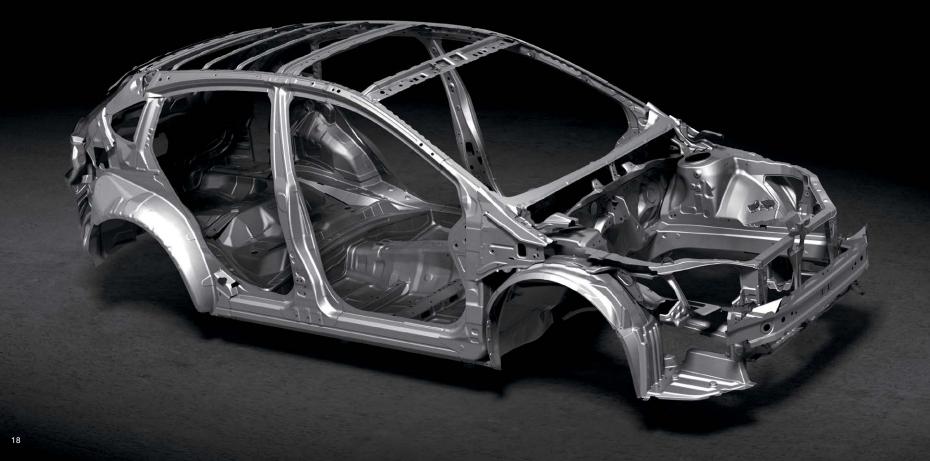

#### Passive safety, to better survive a collision.

Occupant protection is a high priority in every element of the Subaru XV Crosstrek–from the major features such as seats, to the smaller ones like the pedals. Its energy-absorbing body structure is smartly strengthened with high-tensile-strength steel in critical areas, minimizing the impact force that can reach the cabin while increasing bending stiffness. In addition, an array of advanced interior safety features helps protect occupants directly.

#### ◆ Ring-shaped Reinforcement Frames

The Ring-shaped Reinforcement Frames strengthen the passenger cabin from the roof to the doors, pillars and floor. This helps divert and dissipate impact energy away from the occupants in a collision. The frames for the Subaru XV Crosstrek feature high-tensile steel designs that are strong and rigid, yet lighter weight.