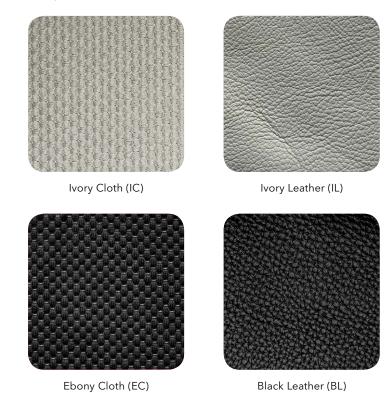

#### XV Crosstrek Touring

- 148-hp 2.0-litre 4-cylinder SUBARU BOXER® engine
- Subaru Symmetrical Full-Time All-Wheel Drive
- 5-speed manual transmission or optional Lineartronic® CVT (Continuously Variable Transmission)
- 220 mm of ground clearance
- 17-inch aluminum-alloy wheels
- Fog lights
- Roofline spoiler with integrated brake light
- Premium cloth upholstery
- Heated front seats and side mirrors
- 6-speaker single-CD audio system with USB port/iPod<sup>®1</sup> control, Bluetooth<sup>®2</sup> mobile phone connectivity and 3.5-mm auxiliary jack
- Automatic climate control

#### XV Crosstrek Limited Package

- 148-hp 2.0-litre 4-cylinder SUBARU BOXER® engine
- Subaru Symmetrical Full-Time All-Wheel Drive
- 5-speed manual transmission or optional Lineartronic® CVT (Continuously Variable Transmission)
- 17-inch aluminum-alloy wheels
- Fog lights
- Roofline spoiler with integrated brake light
- Heated front seats and side mirrors
- HID headlights
- Power tilting and sliding glass sunroof
- ▲ Voice-activated, in-dash GPS navigation system with 6.1-inch high-resolution touch-screen, Subaru STARLINK™³ system with Aha™ infotainment smartphone integration⁴, SMS text messaging capability³, XM\* NavTraffic⁴, Bluetooth\*² mobile phone connectivity with voice activation, Bluetooth\*² streaming audio, 3.5-mm auxiliary jack, USB and Rear-Vision Camera
- ▲ Leather-trimmed upholstery
- ▲ LED mirror integrated turn signals
- ▲ Automatic dual-zone climate control system

#### XV Crosstrek Sport Package

- 148-hp 2.0-litre 4-cylinder SUBARU BOXER® engine
- Subaru Symmetrical Full-Time All-Wheel Drive
- 5-speed manual transmission or optional Lineartronic® CVT (Continuously Variable Transmission)
- 17-inch aluminum-alloy wheels
- Fog lights
- 6-speaker single-CD audio system with USB port/iPod®¹ control, Bluetooth®² mobile phone connectivity and 3.5-mm auxiliary jack
- Premium cloth upholstery
- Heated front seats and side mirrors
- ▲ Large roofline spoiler with integrated brake light
- ▲ HID headlights
- ▲ Power tilting and sliding glass sunroof