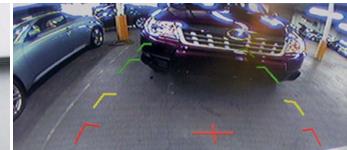

#### ENHANCED REAR VISION. EASIER PARKING.

Enjoy the ability to manoeuvre the Subaru XV Crosstrek in tight spaces with ease using the Rear-Vision Camera System, standard on the Limited Package. When the driver shifts into reverse, the camera displays a live colour image on Subaru XV's indash display, along with guidelines to assist in parking manoeuvres.