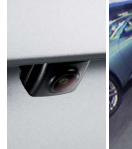

#### ENHANCED REAR VISION. EASIER PARKING.

Enjoy the ability to manoeuvre the Subaru XV Crosstrek in tight spaces with ease using the Rear-Vision Camera System, standard on the Limited Package. When the driver shifts into reverse, the camera displays a live colour image on Subaru XV's indash display, along with guidelines to assist in parking manoeuvres.