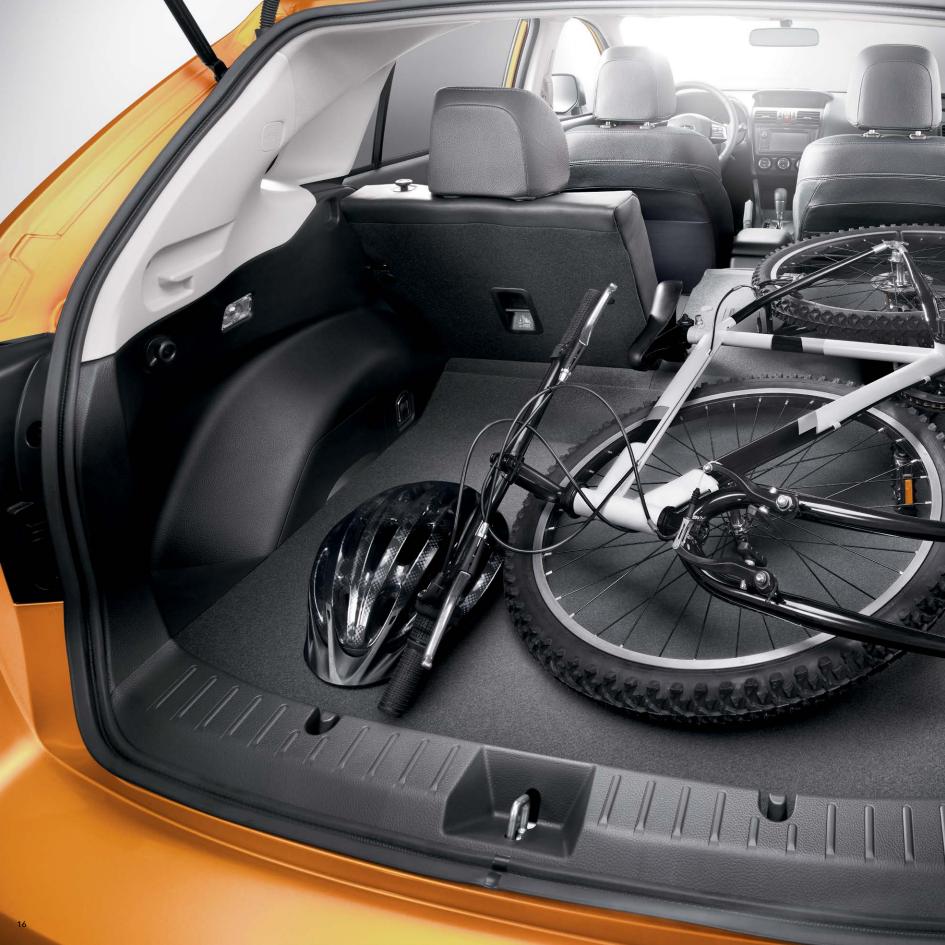

## In sync with life in action.

Everything about the Subaru XV Crosstrek's design—even the compact engineering of its rear suspension—goes into making it a crossover you'll love to live with. With a wide luggage area, it handles cargo for your weekend hauls with ease. What's more, 60/40-split rear seats easily fold individually or together to give you even more space. Well-suited for an active life, its design makes getting in and out easy.

#### VERSATILE CAPACITY

The Subaru XV Crosstrek can carry five passengers and their baggage at the same time. 60/40-split rear seats mean the Subaru XV Crosstrek has the versatility to hold a rear occupant and a bike at the same time. With 1470 litres of cargo volume, a nearly square rear gate and flat-folding rear seats, it'll take on your latest urban or outdoor excursion with ease.