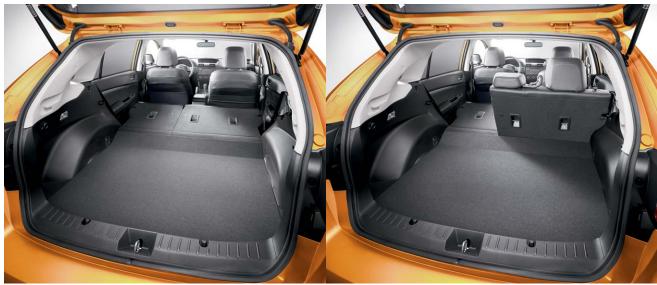

## In sync with life in action.

Everything about the Subaru XV Crosstrek's design—even the compact engineering of its rear suspension—goes into making it a crossover you'll love to live with. With a wide luggage area, it handles cargo for your weekend hauls with ease. What's more, 60/40-split rear seats easily fold individually or together to give you even more space. Well-suited for an active life, its design makes getting in and out easy.

#### VERSATILE CAPACITY

The Subaru XV Crosstrek can carry five passengers and their baggage at the same time. 60/40-split rear seats mean the Subaru XV Crosstrek has the versatility to hold a rear occupant and a bike at the same time. With 1470 litres of cargo volume, a nearly square rear gate and flat-folding rear seats, it'll take on your latest urban or outdoor excursion with ease.