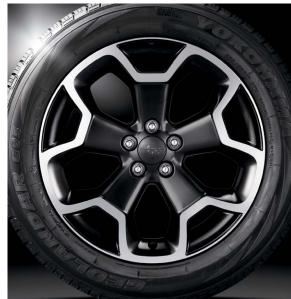

#### 17-INCH ALUMINUM WHEELS

The Subaru XV Crosstrek comes with stylish, 17-inch aluminum wheels that infuse a performance-inspired stance. Finished in a unique black and machined twotone scheme, the striking contrast reflects its dual character that's both bold and casual.