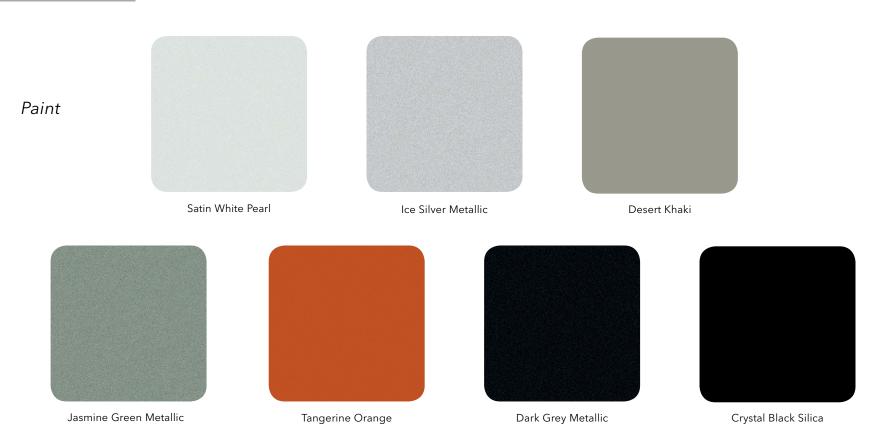

## In tune with the city. Inside out.

With its bold fender flares and sleek aerodynamic profile, at first glance you know the Subaru XV Crosstrek is a crossover with a modern edge. Sculpted lines and creases on the body help direct airflow for greater fuel efficiency, and the forward-swept windshield brings an aggressive style with improved visibility—combining real-world practicality with ideal-world design.